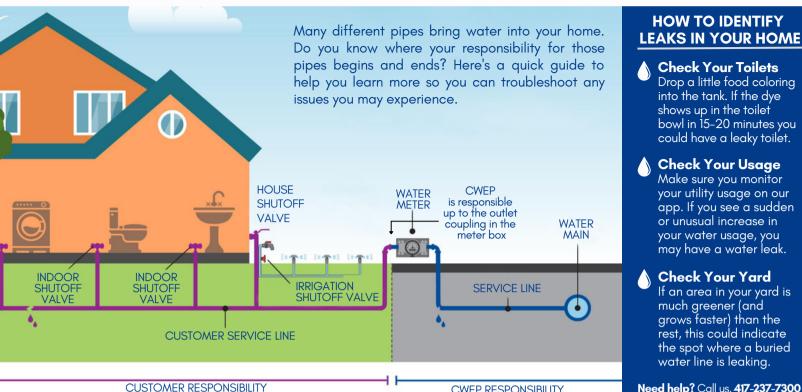

#### Give it a try & download our app TODAY! Questions? Give us a call, 417-237-7300 or message us on social media!

**CWEP RESPONSIBILITY** 

bowl in 15-20 minutes you could have a leaky toilet. **Check Your Usage** 

Make sure you monitor your utility usage on our app. If you see a sudden or unusual increase in <u>your water usage, you</u> may have a water leak.

If an area in your yard is grows faster) than the rest, this could indicate

Need help? Call us, 417-237-7300

627 W. Centennial Ave. P.O. Box 611 Carthage, MO 64836