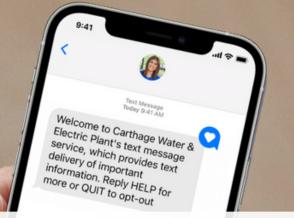

### **RECEIVE CWEP TEXT UPDATES!**

CWEP has launched a **NEW** way to keep our customers up to date & in the know, with text alerts!

All CWEP customers with current mobile numbers in our system, have received a welcome text like this one featured above. If you opted out of text alerts, or would like receive them, simply text "CWEP" to 1-(888)-504-4560 to be re-enrolled/enrolled

or scan the QR code HERE! S IN THE CR CODE HERE!

Questions? Give us a call at 417-237-7300. We're always happy to help!